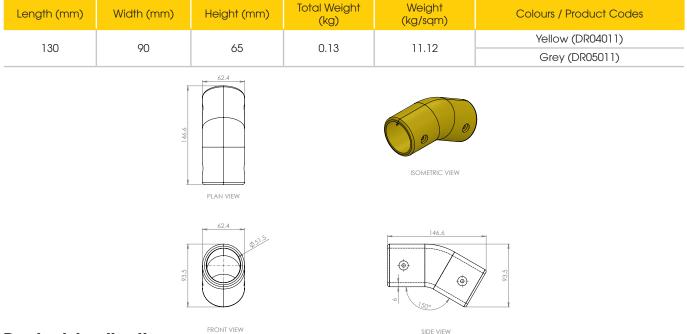

# **Product Datasheet**

Dura Key Clamp Handrailing 150° Elbow

# **Product Description**



We offer a high quality, round tubular GRP Handrail system complete with all fittings. Dura Key Clamp Handrailing is lightweight and easy to handle and offers low installation and maintenance costs as it doesn't require painting or galvanising. Despite its lightweight properties, GRP handrailing offers impressive strength-to-weight and load-bearing performance. The wide range of connectors in our standard range means the handrails can be installed easily in a variety of environments such as high-voltage areas, rail stations and track-side setting to provide worker or general public safety.

# **Product Details**



#### **Product Applications**

Dura Key Clamp Handrailing is non-conductive and non-corrosive and is perfect for protecting and identifying hazardous storage areas, high voltage areas, embankment staircases, disabled access ramps, railway sidings, platforms and walkway edges.

# Packaging

Please see the below table for relevant packaging information for Dura Key Clamp Handrailing.

| Packaging                | Product Information |
|--------------------------|---------------------|
| Maximum Products Per Box | 65                  |
| Box Dimensions (mm)      | 400 x 350 x 300     |
| Box Weight (kg)          | 29.6                |

#### Colours

Please see below for our Dura Key Clamp Handrailing RAL colours.

| Dura Colours | RAL Number |
|--------------|------------|
| Grey         |